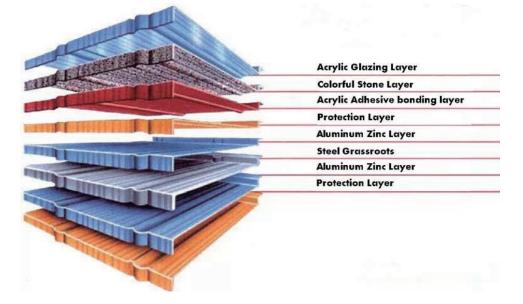

# **TEFUTE ® SMART STEEL CHOICE**

Lifetime Limited Warranty: 50 years and transferable.

Class-A Fire Rated Materials, strict fire code preventing fire from spreading.

Class 4 Impact Resistance, UL2218, protecting from hail storm.

Engineered to withstand hurricane speed up to 130 MPH.

Durable lightweight materials no affect to collapse during intense earthquake.

909 - 673 - 1399 10718 N Stemmons Fwy, Dallas, TX 75200 www.tefuteusa.com