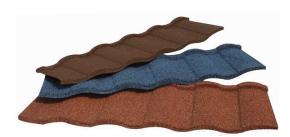

# TEFUTE®

Stone Coated Steel Roofing Tile

Stone Coated Steel Roofing Tile

### PRODUCT INFORMATION

Profile:RomanPallet Layout:Right-to-LeftInstallation Type:BattenBatten Spacing:14 - 7/8" (378 mm)Available Region:United StatesFastening:Exposed